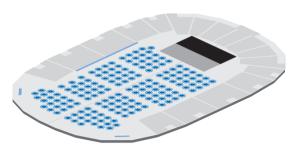

# Tauron Arena Kraków

TAURON Arena Kraków is the biggest in Poland and one of the most modern in the world hall entertainment and sports venue. Consists of two halls – a large one and a small one. The main hall is primarily a huge arena. There are 2 modern conference rooms in the VIP zone on the B level of the venue, each of  $260 \, \text{m}^2$  ( $11 \, \text{m} \times 24 \, \text{m}$ ), which gives the theatre arrangement capacity up to  $200 \, \text{people}$ .

Each conference room may be divided into 2 smaller modules with the back base of  $30\,\mathrm{m^2}$ . The TAURON Arena Kraków is also a small hall with an audience theatre for over 300 people. It can serve as a training hall or a rehearsal place during big events.

### Main Hall

Max. area of the arena court – 4 500 sq.m

Places on grandstands – 15 030

Seats on the arena court – 3 500

Average capacity – concert/sport – 22 000/20 400