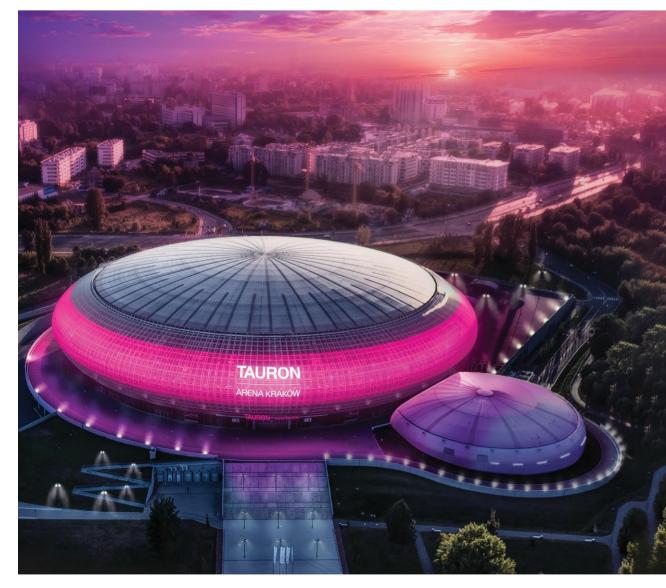

# Tauron Arena Kraków

TAURON Arena Kraków is the biggest in Poland and one of the most modern in the world hall entertainment and sports venue. Consists of two halls – a large one and a small one. The main hall is primarily a huge arena. There are 2 modern conference rooms in the VIP zone on the B level of the venue, each of  $260 \, \text{m}^2$  ( $11 \, \text{m} \times 24 \, \text{m}$ ), which gives the theatre arrangement capacity up to  $200 \, \text{people}$ .

Each conference room may be divided into 2 smaller modules with the back base of  $30\,\mathrm{m^2}$ . The TAURON Arena Kraków is also a small hall with an audience theatre for over 300 people. It can serve as a training hall or a rehearsal place during big events.

### Main Hall

Max. area of the arena court – 4 500 sq.m

Places on grandstands – 15 030

Seats on the arena court – 3 500

Average capacity – concert/sport – 22 000/20 400

### Small Hall

Court area – 1 750 sq.m Seats – 300

Stanisława Lema 7,31-571 Kraków www.tauronarenakrakow.pl/en/