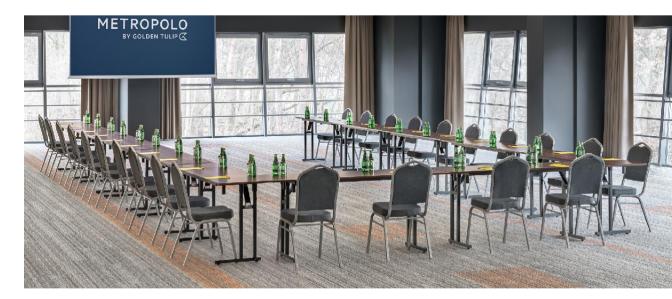

### Metropolo Kraków By Golden Tulip

The hotel has 220 rooms and 16 spacious and fully equipped conference rooms with a total area of 2,500  $\mbox{m}^{2}.$ 

Total capacity: up to 2000 in the biggest hall.