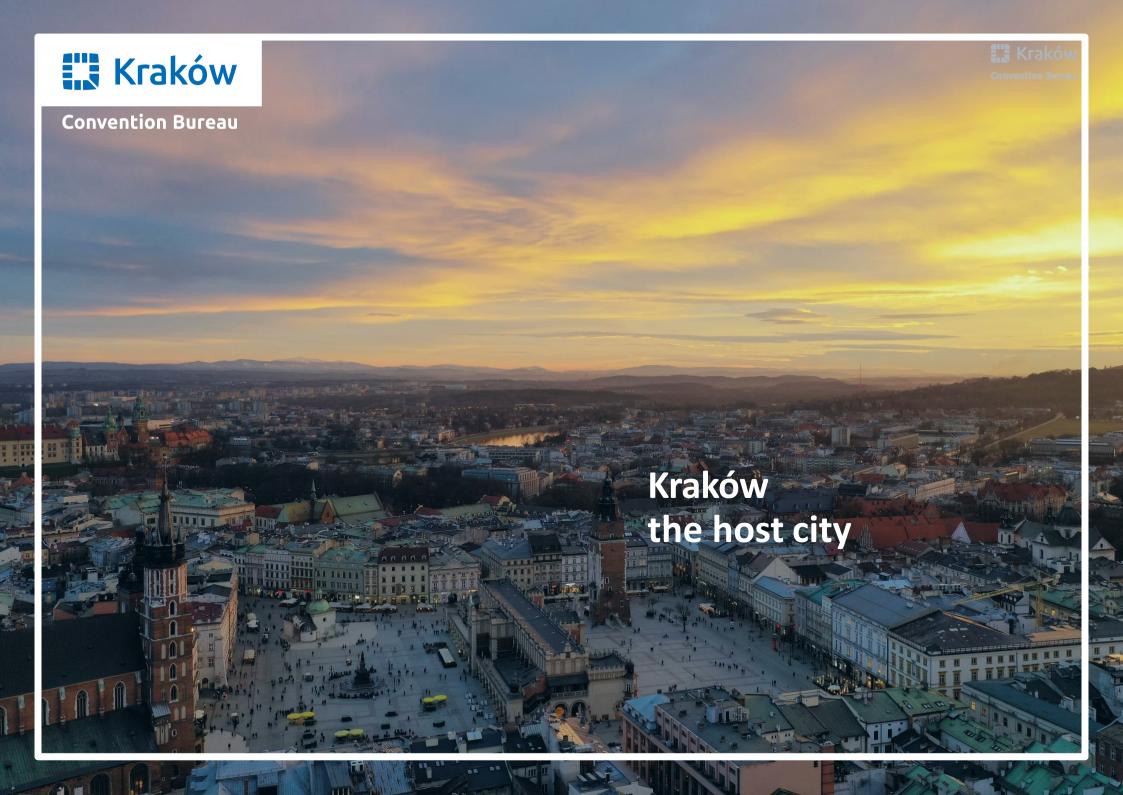

# **Introducing Kraków**

In recent years, Kraków has become a city of ever increasing innovative and creative initiatives in various fields. Until recently, it attracted visitors with its legend: a treasure trove of Polish heritage, European Capital of Culture, a city full of events and unique collections, a city organizing excellent festivals. These advantages were complemented with purely economic or even business arguments: Today, Kraków is a place where it is not only worth hoxqlding a business meeting or a congress, but now, according to current trends, a business meeting in Kraków is a must.

Currently, Kraków is the artistic and intellectual centre of southern Poland, and one of the most popular tourist spot in Europe. 14 million guests visited Kraków in 2019. Kraków's main Market Square – the largest mediaeval square in Europe – has always been the heart of the city, vibrant with life throughout the year. It is a favorite meeting place for locals, students, tourists, and businesspeople. The 47 tenement buildings surrounding the square house numerous cafés, restaurants, pubs, galleries, shops, bookstores, and museums. The passage of time is marked by the bugle call played every hour on the hour from the top of the taller tower of St. Mary's Basilica – the only musical signal in the world sounded regularly for six centuries. The most distinctive buildings in the Rynek Główny are St. Mary's Basilica, with its imposing Gothic altar, and Sukiennice (Cloth Hall) – the best preserved cloth market in Europe.