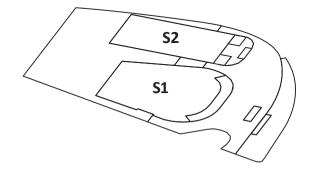

# ICE Kraków Congress Centre

Total capacity: 3,200 pax

### **Auditorium Hall S1**

— up to 1915 pax

### **Theatre Hall S2**

— 594 pax