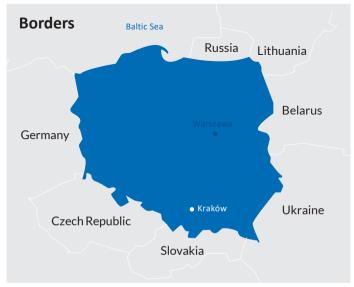

### **By Road**

Through Kraków or its surroundings lead two major routes: national road No. 7 from north to south, part of the European route E77, and the A4 motorway, part of the European route E40, which provides quick and convenient connections with Czechia, Slovakia, Germany, and Ukraine.

### **By Train**

The main railway station is in the city centre, only about 10 minutes walk from the Main Market Square. Ticket offices are open 24 hours a day. From the Central Station, most cities in the region and the country can easily be reached by rail. Kraków also offers rail links to Germany, Austria, The Czech Republic, Hungary, Slovakia and Ukraine.