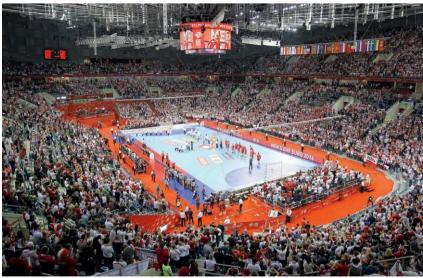

# Tauron Arena Kraków

TAURON Arena Kraków is the biggest in Poland and one of the most modern in the world hall entertainment and sports venue. Consists of two halls – a large one and a small one. The main hall is primarily a huge arena. There are 2 modern conference rooms in the VIP zone on the B level of the venue, each of  $260 \, \text{m}^2$  ( $11 \, \text{m} \times 24 \, \text{m}$ ), which gives the theatre arrangement capacity up to  $200 \, \text{people}$ .

### Main Hall

Max. area of the arena court – 4 500 sq.m

Places on grandstands – 15 030

Seats on the arena court – 3 500

Average capacity – concert/sport – 22 000/20 400