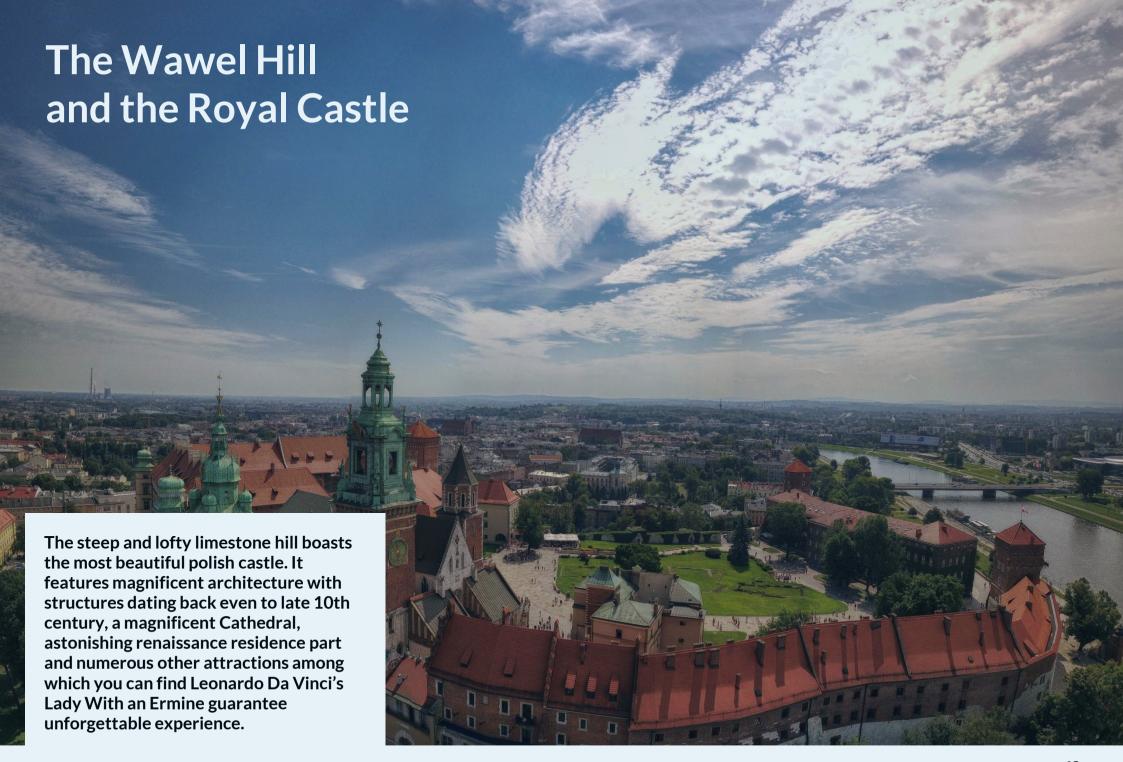

### Heritage

Kraków is a magnificent, old city, historical capital of Poland, with UNESCO-listed Old Town, famous museums with Da Vinci's and Rembrandt's masterpieces. Wawel castle – the former seat of Poland's kings and the Kraków Old Town, alongside the Kazimierz district, were selected for the origin UNESCO World Heritage List, created in 1978. At the time, this honor was awarded to just 12 sites around globe.