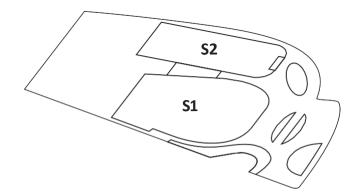

# ICE Kraków Congress Centre

Total capacity: 3,200 pax

### **Auditorium Hall S1**

— up to 1915 pax

### **Theatre Hall S2**

— 594 pax