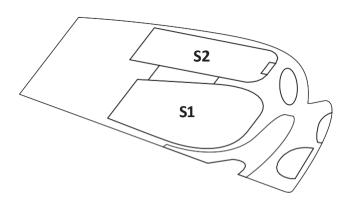

# ICE Kraków Congress Centre

Total capacity: 3,200 pax

### **Auditorium Hall S1**

— up to 1915 pax

### **Theatre Hall S2**

— 594 pax