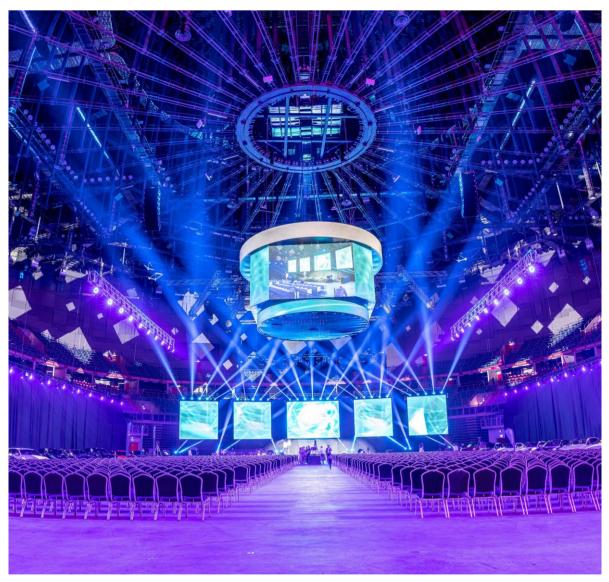

# ICE Kraków Congress Centre

Kraków
Convention Bureau

The ICE Kraków Congress Centre is the business and cultural flagship of the city. Located in the very heart of Kraków, it is a convenient place for the organisation of diverse events: from international congresses, conferences through cultural events such as concerts, opera, theatrical and ballet performances.

# ICE Kraków Congress Centre

Total capacity: 3,200 pax

### **Auditorium Hall S1**

— up to 1915 pax

### **Theatre Hall S2**

— 594 pax

### **Chamber Hall S3**

 $-2 \times 200 \text{ pax}$ 

### **Conference Hall Complex S4**

 $-400 \text{ pax}/11 \times 24 \text{ pax}$ 