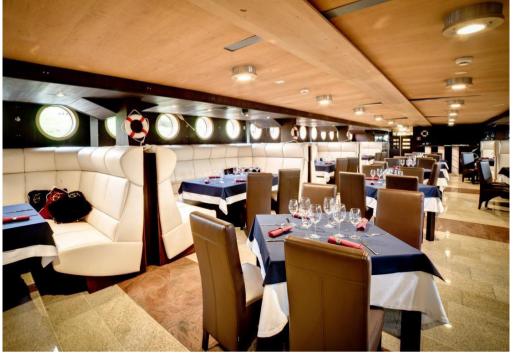

### "Alrina" Barge

ul. Pawlikowskiego 16/3; 31-127 Kraków

- 4 rooms
- Banquet up to 90
- Cocktail up to 200