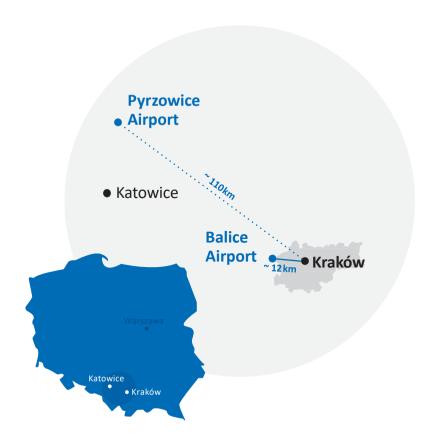

 a valid travel document (passport) and a valid residency permit issued by a member state of the Schengen Area

By Air

There are two airports near Kraków: in Balice Kraków Airport and in Pyrzowice Katowice Airport.

### > Kraków Airport

The international Kraków Airport is the country's second in terms of both size and numer of passengers (6 million passengers in 2018).

Kraków Airport offers many convenient, direct airline connections with major destinations, such as: Berlin, Brussels, Copenhagen, Frankfurt, London, Madrid, Milan, Moscow, Munich, Oslo, Paris, Rome, Stockholm, Vienna, Zurich, Warsaw, Chicago or Dubai. Many destinations are offered by low-cost airlines: Ryanair, and EasyJet.

### > Katowice Airport

In 2018, 4,388,149 passengers used the airport in Katowice. Katowice Airport belongs to the group of the largest regional airports in Poland. The airport is the national leader in the charter and regional transport segment in cargo. It is anticipated that in 2019, for the first time in history, over 5 million passengers will be served during the calendar year. The network of regular, charter and cargo connections Katowice Airport will cover over 130 routes in the peak season, to 39 countries.

The airport is located approx. 110 km west of Kraków.