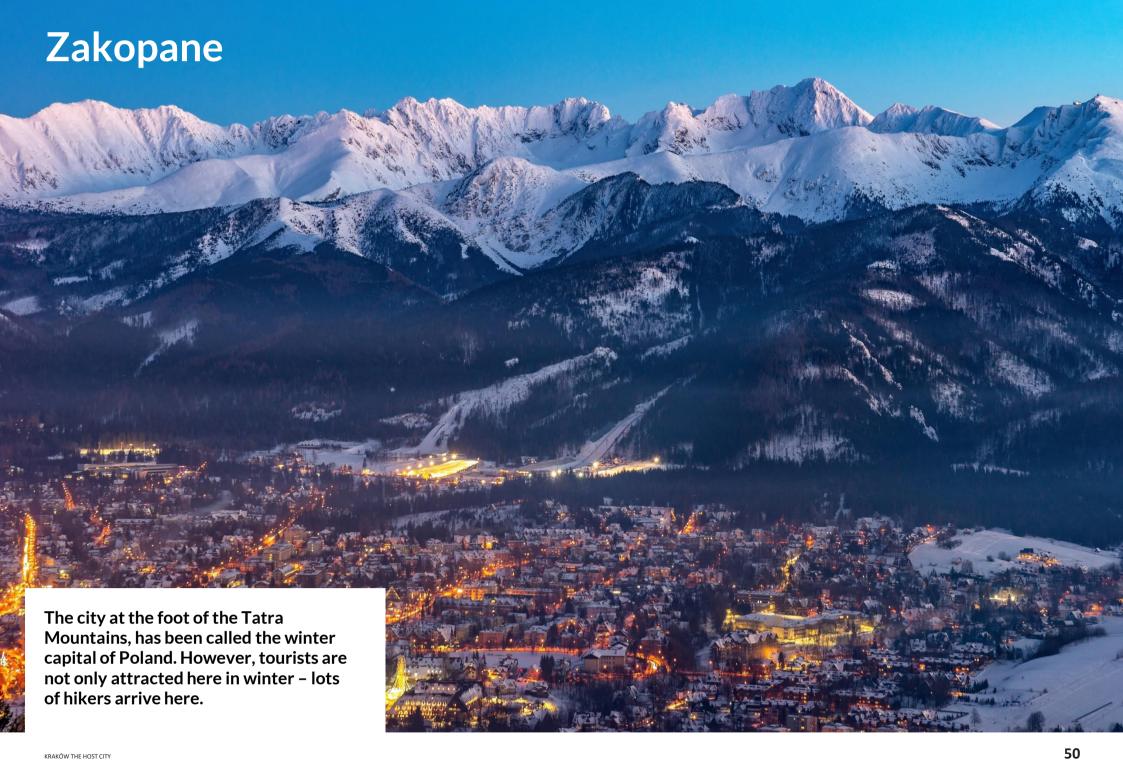

k Główny 17,31-008 Kraków www.szarages.com

#### ) Wesele

up to 200 pax (up to 50 pax in the biggest room) / 5 rooms Rynek Główny 10, 31-042 Kraków www.weselerestauracja.pl

## Wierzynek Restaurant

over 200 pax (up to 60 pax in the biggest room) / 7 rooms Rynek Główny 16, 31-042 Kraków www.wierzynek.pl

# Pre and post torus



What should you see in Kraków? The options are virtually limitless. There are must-see locations in all districts.

The Medieval and Renaissance buildings of the Old Town, Kazimierz the Jewish district, Stare Podgórze are just some of the great places in Kraków.

Kraków is also a city of churches – there are over 120, including many ancient buildings. It is best to prepare your own sightseeing route to make sure you do not miss anything interesting.

















# Kraków Convention Bureau



Kraków Convention Bureau (KCB) has been operating since 2004 within the Municipality of Kraków on a non-profit basis. It currently operates as part of the Department of Tourism dedicated to promotion of Kraków as a business tourism destination.

#### How can Kraków Convention Bureau contribute to Your Conference?

Kraków Convention Bureau declares full cooperation with organisers and its help in:

- Promoting the event in the Internet (KCB webpage, newsletters, other available media)
- Providing conference organisers with promotional materials such as: movies, photographs, texts
- · Organising a sight inspection in Kraków
- Letter of invitation from the Mayor of the City of Kraków to the congress participants
- Provide welcome packs containing brochures, map