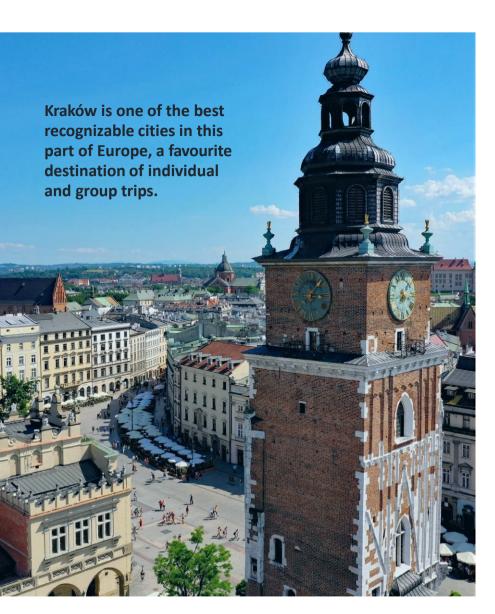

Currently, Kraków is the artistic and intellectual centre of southern Poland, and one of the most popular tourist spot in Europe. 14 million guests visited Kraków in 2019. Kraków's main Market Square – the largest mediaeval square in Europe – has always been the heart of the city, vibrant with life throughout the year. It is a favorite meeting place for locals, students, tourists, and businesspeople. The 47 tenement buildings surrounding the square house numerous cafés, restaurants, pubs, galleries, shops, bookstores, and museums. The passage of time is marked by the bugle call played every hour on the hour from the top of the taller tower of St. Mary's Basilica – the only musical signal in the world sounded regularly for six centuries. The most distinctive buildings in the Rynek Główny are St. Mary's Basilica, with its imposing Gothic altar, and Sukiennice (Cloth Hall) – the best preserved cloth market in Europe.