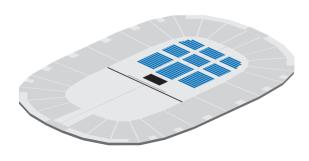

# Tauron Arena Kraków

TAURON Arena Kraków is the biggest in Poland and one of the most modern in the world hall entertainment and sports venue. Consists of two halls – a large one and a small one. The main hall is primarily a huge arena. There are 2 modern conference rooms in the VIP zone on the B level of the venue, each of  $260 \, \text{m}^2$  ( $11 \, \text{m} \times 24 \, \text{m}$ ), which gives the theatre arrangement capacity up to  $200 \, \text{people}$ .

Each conference room may be divided into 2 smaller modules with the back base of  $30\,\mathrm{m^2}$ . The TAURON Arena Kraków is also a small hall with an audience theatre for over 300 people. It can serve as a training hall or a rehearsal place during big events.

### Small Hall

Court area – 1 750 sq.m Seats – 300

Stanisława Lema 7,31-571 Kraków www.tauronarenakrakow.pl/en/