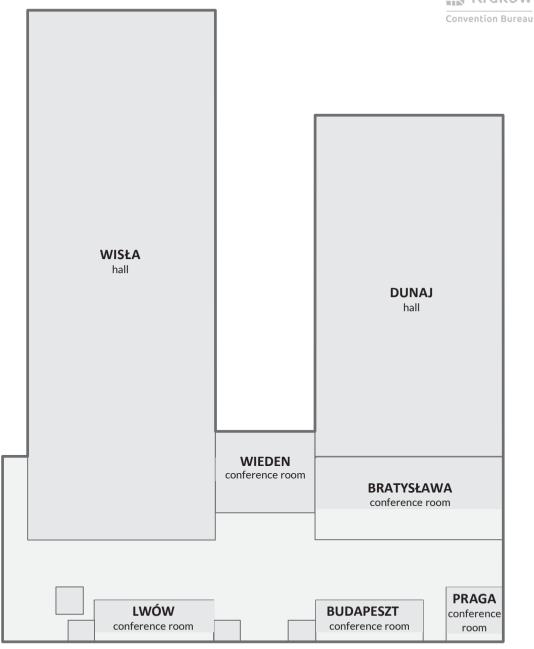

### WISŁA hall

- 5000 sq.m | 3600 thearte | 2200 banquet

### **DUNAJ** hall

— 4000 sq.m | 2700 theatre | 1720 banquet

### BRATYSŁAWA conference room

— 648 sq.m | 600 theatre | banquet 300

### **WIEDEN** conference room

- 282 sq.m | 267 theatre | banquet 120

### LWÓW conference room

— 234 sg.m | 210 theatre | 105 banquet

### **BUDAPESZT** conference room

— 2017 sq.m | 182 theatre | 96 banquet

### PRAGA conference room

- 138 sq.m | 120 theatre | 64 banquet