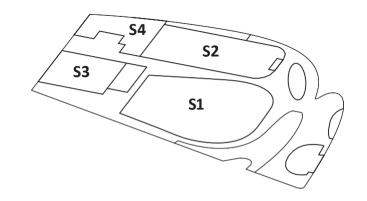

# ICE Kraków Congress Centre

Total capacity: 3,200 pax

### **Auditorium Hall S1**

— up to 1915 pax

### **Theatre Hall S2**

— 594 pax

### **Chamber Hall S3**

 $-2 \times 200 \text{ pax}$ 

### **Conference Hall Complex S4**

 $-400 \text{ pax}/11 \times 24 \text{ pax}$ 