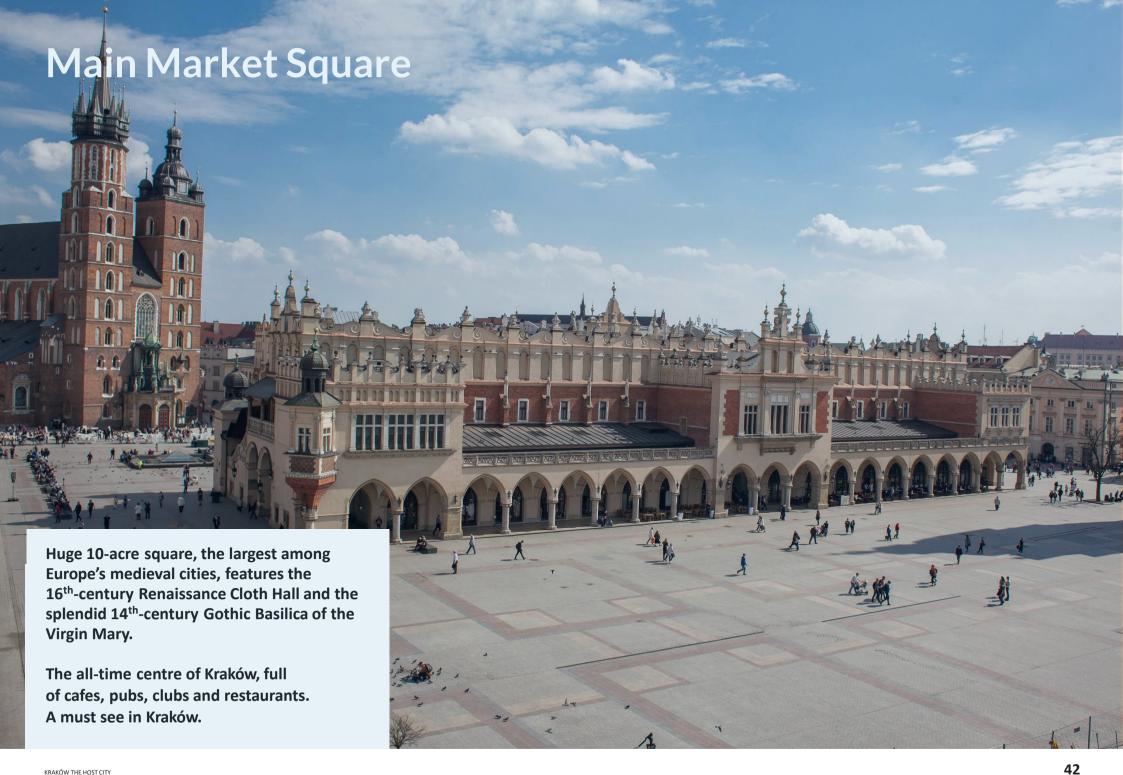

Currently, Kraków is the artistic and intellectual centre of southern Poland, and one of the most popular tourist spot in Europe. 14 million guests visited Kraków in 2019. Kraków's main Market Square – the largest mediaeval square in Europe – has always been the heart of the city, vibrant with life throughout the year. It is a favorite meeting place for locals, students, tourists, and businesspeople. The 47 tenement buildings surrounding the square house numerous cafés, restaurants, pubs, galleries, shops, bookstores, and museums. The passage of time is marked by the bugle call played every hour on the hour from the top of the taller tower of St. Mary's Basilica – the only musical signal in the world sounded regularly for six centuries. The most distinctive buildings in the Rynek Główny are St. Mary's Basilica, with its imposing Gothic altar, and Sukiennice (Cloth Hall) – the best preserved cloth market in Europe.