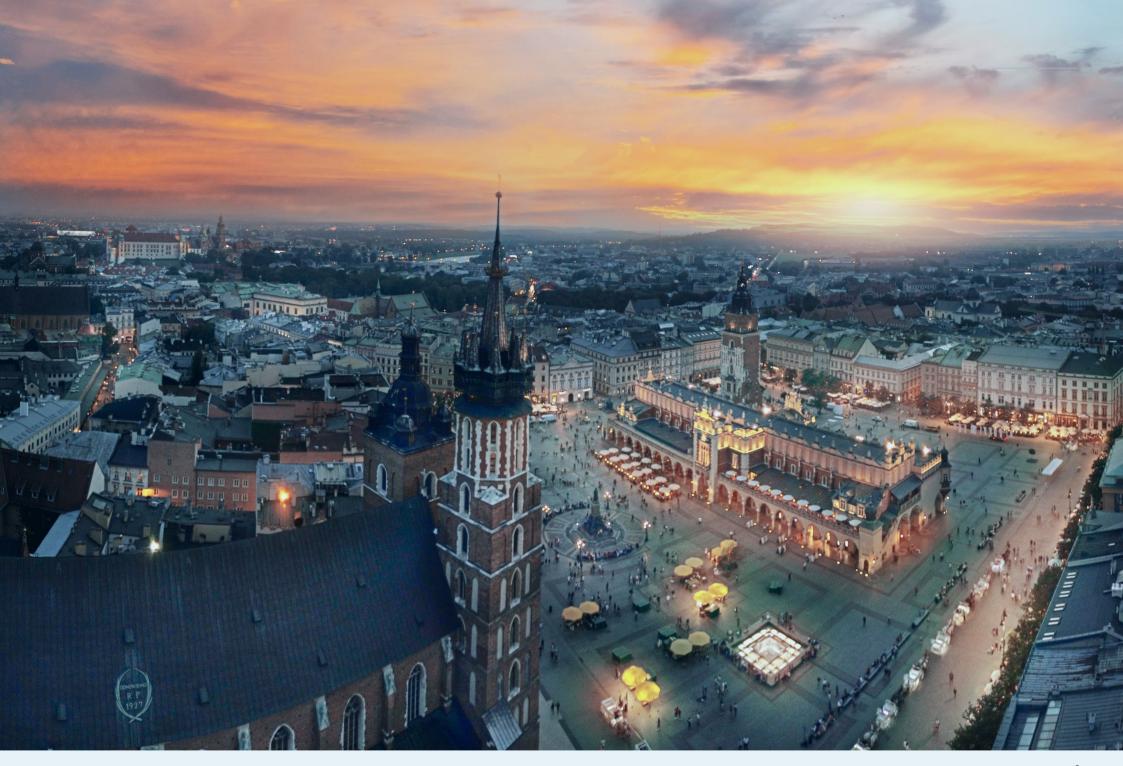

Currently, Kraków is the artistic and intellectual centre of southern Poland, and one of the most popular tourist spot in Europe. 14 million guests visited Kraków in 2019. Kraków's main Market Square – the largest mediaeval square in Europe – has always been the heart of the city, vibrant with life throughout the year. It is a favorite meeting place for locals, students, tourists, and businesspeople. The 47 tenement buildings surrounding the square house numerous cafés, restaurants, pubs, galleries, shops, bookstores, and museums. The passage of time is marked by the bugle call played every hour on the hour from the top of the taller tower of St. Mary's Basilica – the only musical signal in the world sounded regularly for six centuries. The most distinctive buildings in the Rynek Główny are St. Mary's Basilica, with its imposing Gothic altar, and Sukiennice (Cloth Hall) – the best preserved cloth market in Europe.