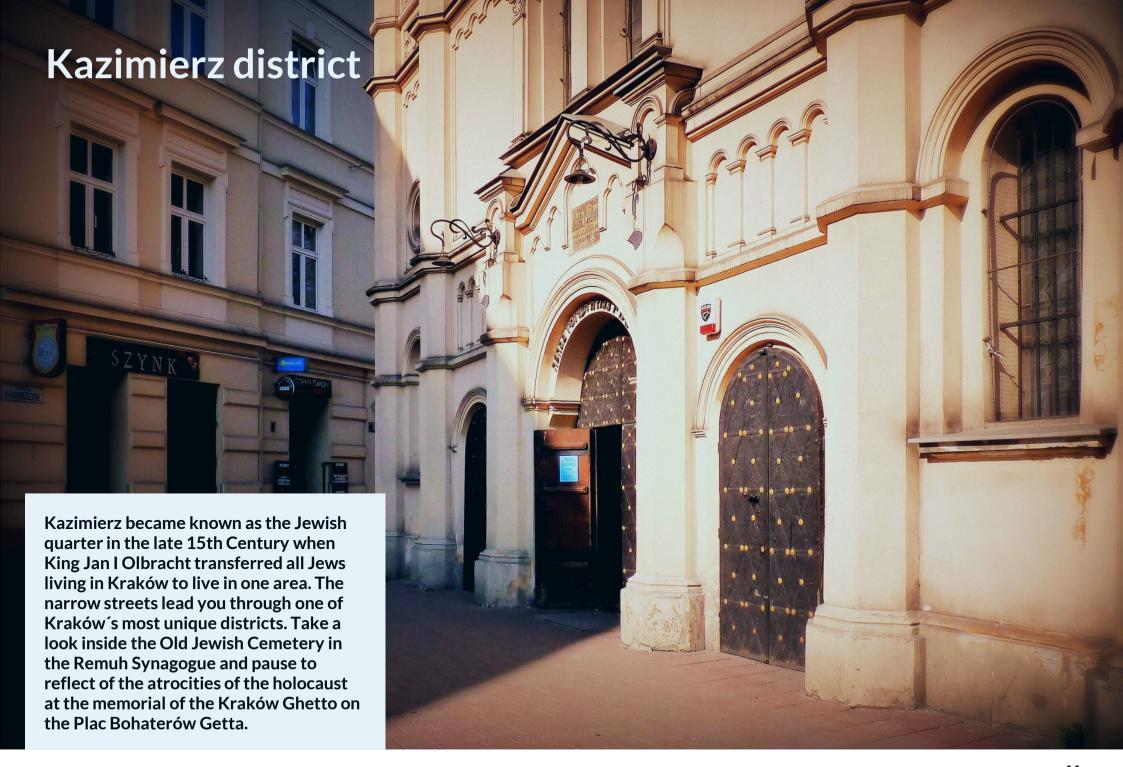

# Pre and post torus

What should you see in Kraków? The options are virtually limitless. There are must-see locations in all districts.

The Medieval and Renaissance buildings of the Old Town, Kazimierz the Jewish district, Stare Podgórze are just some of the great places in Kraków.

Kraków is also a city of churches – there are over 120, including many ancient buildings. It is best to prepare your own sightseeing route to make sure you do not miss anything interesting.