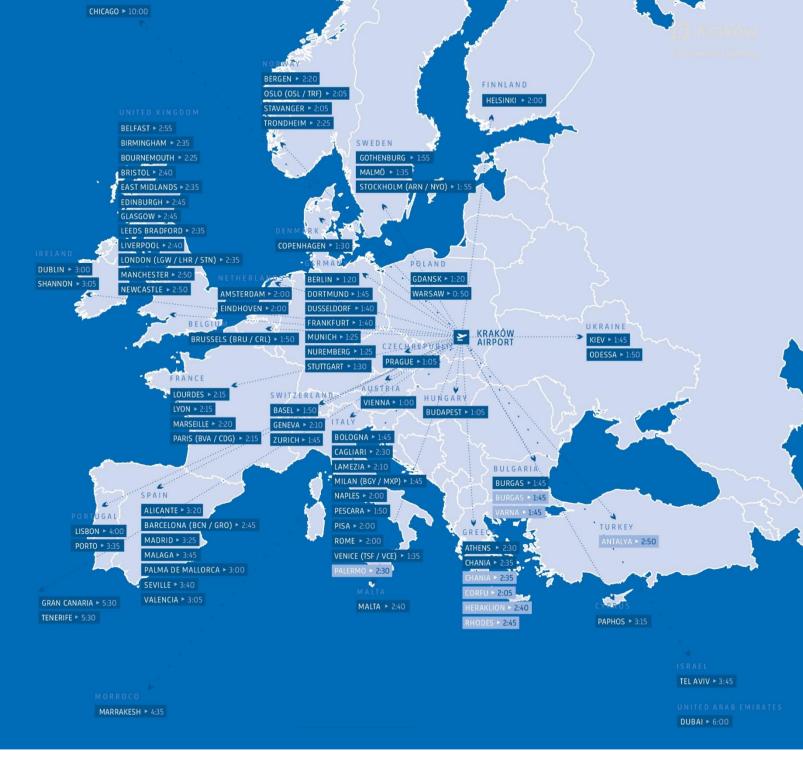

### > Kraków Airport

The international Kraków Airport is the country's second in terms of both size and numer of passengers (6 million passengers in 2018).

Kraków Airport offers many convenient, direct airline connections with major destinations, such as: Berlin, Brussels, Copenhagen, Frankfurt, London, Madrid, Milan, Moscow, Munich, Oslo, Paris, Rome, Stockholm, Vienna, Zurich, Warsaw, Chicago or Dubai. Many destinations are offered by low-cost airlines: Ryanair, and EasyJet.

It's in total over 110 flights to 28 countries. What's more, the airport is well connected to the city centre, which is only 12 km (20 min.) away. There is a fast train service from the airport to the city centre.