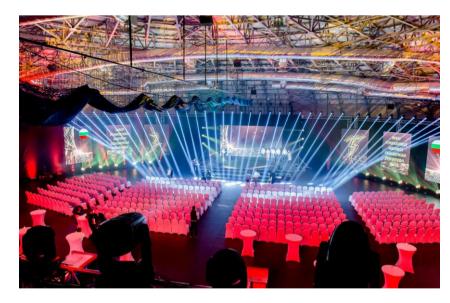

# Tauron Arena Kraków

TAURON Arena Kraków is the biggest in Poland and one of the most modern in the world hall entertainment and sports venue. Consists of two halls – a large one and a small one. The main hall is primarily a huge arena. There are 2 modern conference rooms in the VIP zone on the B level of the venue, each of  $260 \, \text{m}^2$  ( $11 \, \text{m} \times 24 \, \text{m}$ ), which gives the theatre arrangement capacity up to  $200 \, \text{people}$ .

Each conference room may be divided into 2 smaller modules with the back base of  $30\,\mathrm{m^2}$ . The TAURON Arena Kraków is also a small hall with an audience theatre for over 300 people. It can serve as a training hall or a rehearsal place during big events.

### Main Hall

Max. area of the arena court – 4 500 sq.m

Places on grandstands – 15 030

Seats on the arena court – 3 500

Average capacity – concert/sport – 22 000/20 400