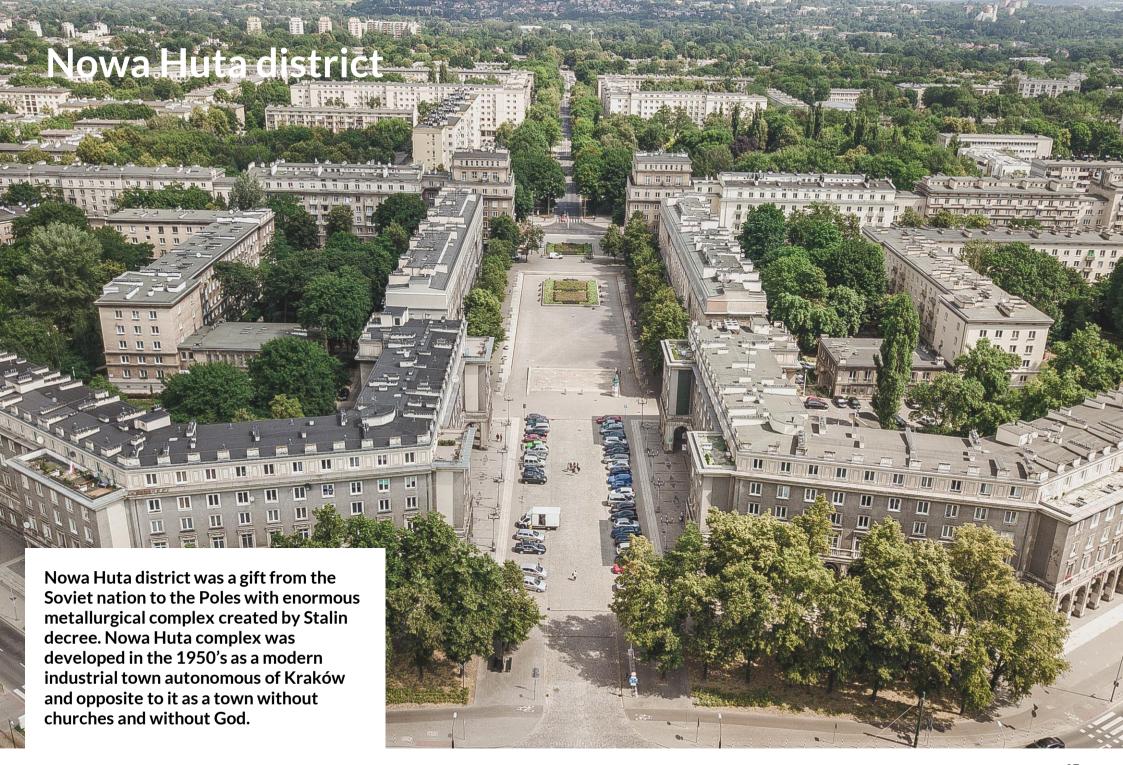

# Pre and post torus

What should you see in Kraków? The options are virtually limitless. There are must-see locations in all districts.

The Medieval and Renaissance buildings of the Old Town, Kazimierz the Jewish district, Stare Podgórze are just some of the great places in Kraków.

Kraków is also a city of churches – there are over 120, including many ancient buildings. It is best to prepare your own sightseeing route to make sure you do not miss anything interesting.