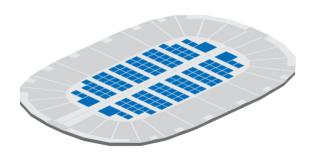

# Tauron Arena Kraków

TAURON Arena Kraków is the biggest in Poland and one of the most modern in the world hall entertainment and sports venue. Consists of two halls – a large one and a small one. The main hall is primarily a huge arena. There are 2 modern conference rooms in the VIP zone on the B level of the venue, each of  $260 \, \text{m}^2$  ( $11 \, \text{m} \times 24 \, \text{m}$ ), which gives the theatre arrangement capacity up to  $200 \, \text{people}$ .

Each conference room may be divided into 2 smaller modules with the back base of  $30\,\mathrm{m^2}$ . The TAURON Arena Kraków is also a small hall with an audience theatre for over 300 people. It can serve as a training hall or a rehearsal place during big events.

### Main Hall

Max. area of the arena court – 4 500 sq.m

Places on grandstands – 15 030

Seats on the arena court – 3 500

Average capacity – concert/sport – 22 000/20 400