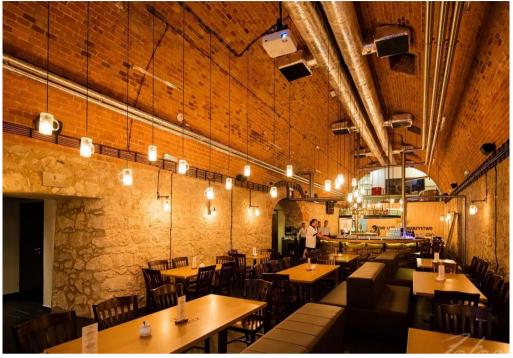

### > Old Tram Depot Hall

ul. Św. Wawrzyńca 12, 31-060 Kraków

www.starazajezdniakrakow.pl

- Hall 1000 sq.m
- Mezzanine 100 sq.m
- Restaurant 130 sq.m
- Banquet up to 400 pax
- Cotail up to 1000 pax